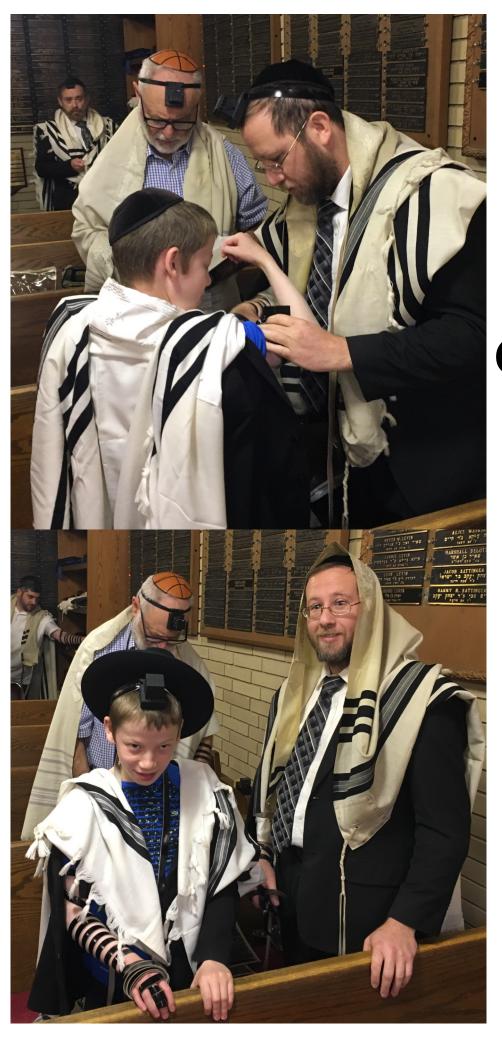

### **Donation Cards**

To Mrs. Linda Honigbaum, in memory of Joel Honigbaum—*The Pakula Family* 

**Mazel Tov** to Eliezer Gluck upon putting on Tefillin for the first time, on Tuesday.

(Photo Credit: Dr. Rick Bentley)